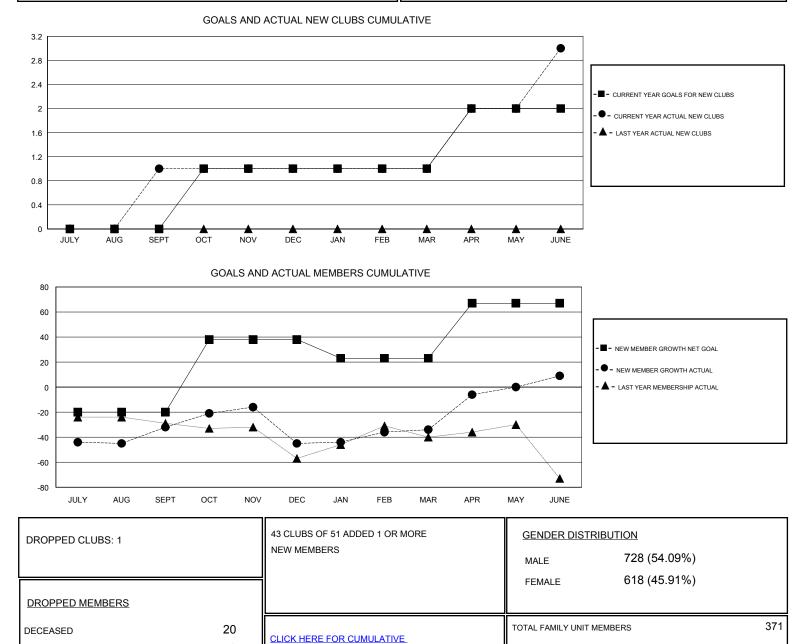

## LOCATION FLORIDA

| GMT: OPEN             | LOCATION FLORIDA |           |               |                       |                                                                |                                                              | GMT CA                                             |
|-----------------------|------------------|-----------|---------------|-----------------------|----------------------------------------------------------------|--------------------------------------------------------------|----------------------------------------------------|
| Clubs                 |                  |           |               | Members               |                                                                |                                                              |                                                    |
| RESULTS FOR 2016-2017 |                  |           |               | RESULTS FOR 2016-2017 |                                                                |                                                              |                                                    |
| QUARTER               | NEW CLUB GOAL    | NEW CLUBS | DROPPED CLUBS | QUARTER               | NEW MEMBER GROWTH<br>NET GOAL (not reinstated<br>or transfers) | NEW MEMBER<br>GROWTH ACTUAL (not<br>reinstated or transfers) | DROPPED<br>MEMBERS ACTUAL<br>(including transfers) |
| JULY/AUG/SEPT         | 0                | 1         | 1             | JULY/AUG/SEPT         | -20                                                            | 63                                                           | 95                                                 |
| OCT/NOV/DEC           | 1                | 0         | 0             | OCT/NOV/DEC           | 58                                                             | 47                                                           | 60                                                 |
| JAN/FEB/MAR           | 0                | 0         | 0             | JAN/FEB/MAR           | -15                                                            | 49                                                           | 38                                                 |
| APR/MAY/JUNE          | 1                | 2         | 0             | APR/MAY/JUNE          | 44                                                             | 123                                                          | 80                                                 |